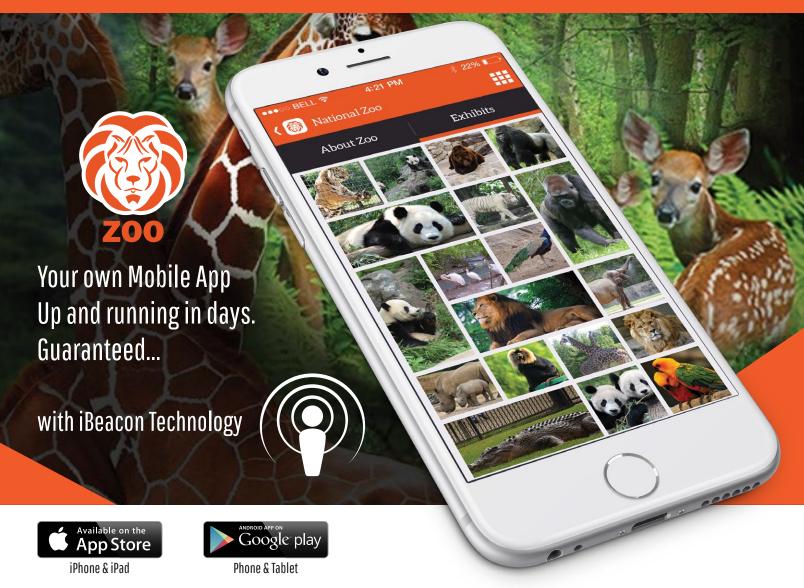

- (b) App works online as well as offline
- Send push notifications of announcements and events
- Audio, videos, slideshows come alive as people visit
- Exhibits view that changes as visitor walk arround
- Social Media Hub- Capture tweets & social chatter automatically
- Multilingual

- ? Trivia section with scratch-off answers
- Users can mark and save favorites
- Zoo map. Integrated with GPS
- Facebook, Twitter login and share
- Ticket info, Gift Shop info, Directions
- Easily update and change content from web
- YouTube integration

Our team will get your content online and app working within days. No specialized knowledge required for your staff to update App's content.